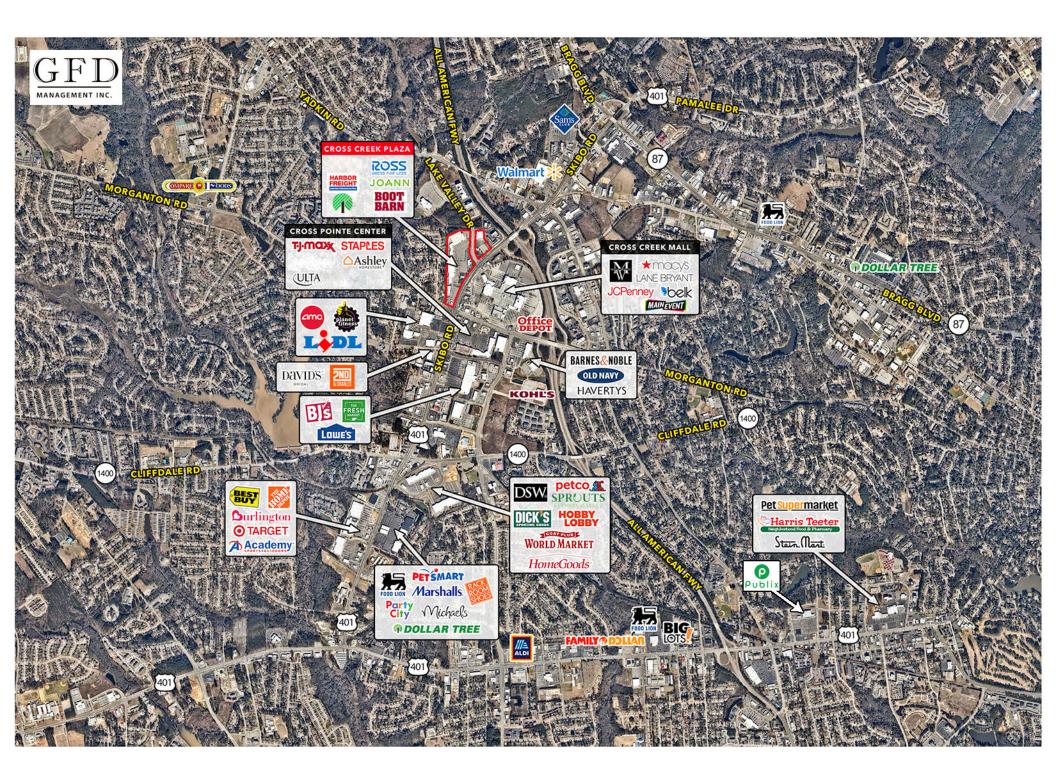

### LOCATION HIGHLIGHTS

- Excellent visibility from Skibo Rd.
- Well positioned directly across from Cross Creek Mall
- Close proximity to Fort Liberty Military Base
- 2024 estimated population within 5 miles- 149,659\*
- 2024 estimated average household income within 5 miles- \$75,527\*
- \* Demographics obtained from Esri