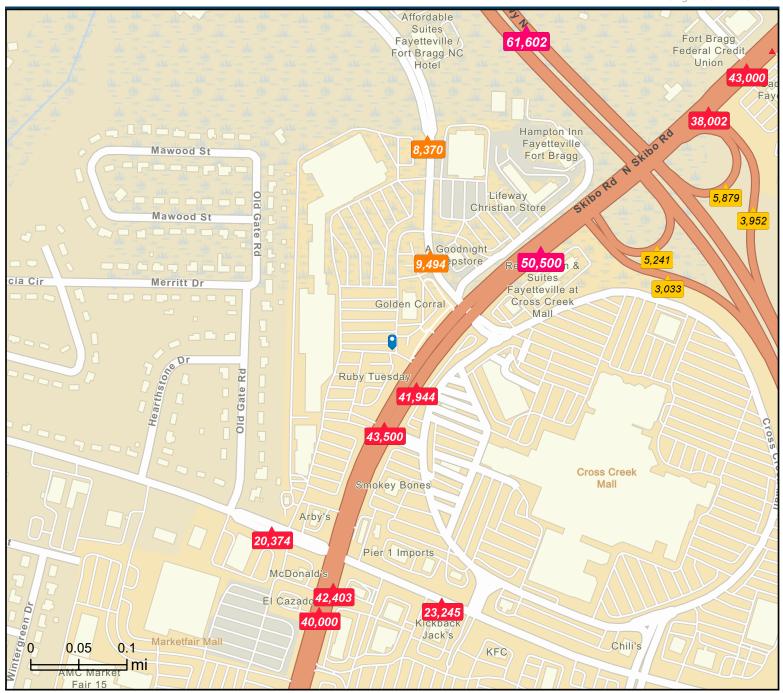

# Traffic Count Map - Close Up

1800-1838 Skibo Rd, Fayetteville, North Carolina, 28303 Rings: 1, 3, 5 mile radii

#### Prepared by Esri

Latitude: 35.07407 Longitude: -78.96451

Average Daily Traffic Volume Up to 6,000 vehicles per day 6,001 - 15,000 15,001 - 30,000 30,001 - 50,000 50,001 - 100,000 More than 100,000 per day