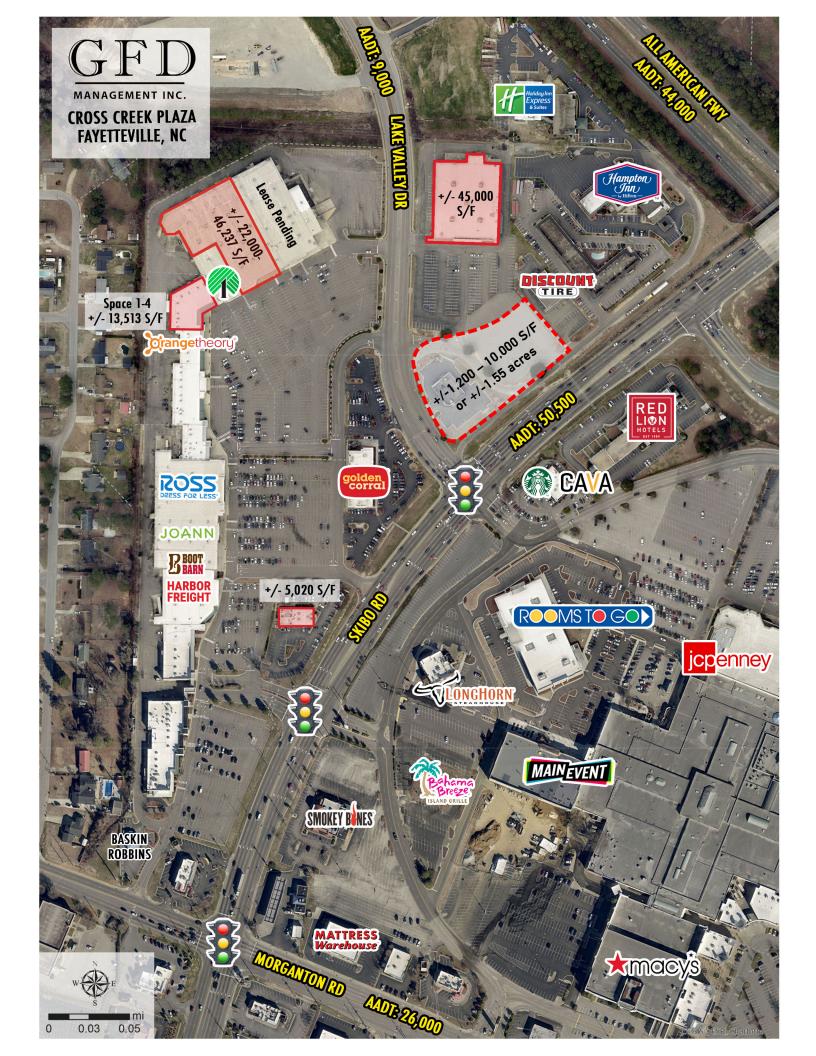

## CURRENTLY AVAILABLE

- +/- 13,513 S/F (Can subdivide)
- +/- 22,000 46,237 S/F (Can subdivide)
- Anchor +/- 45,000 S/F
- Outparcel
- Outparcel

Space 1-4

Space BB

- +/- 5,020 S/F

|       | FAYETTEVILLE, NC                               |               |
|-------|------------------------------------------------|---------------|
|       | Tenant List                                    |               |
| SPACE | STORE                                          | <u>SQ. FT</u> |
| 100   | LEASE PENDING                                  | 49,07.        |
| В     | Dollar Tree                                    | 11,390        |
| BB    | AVAILABLE                                      | 46,237        |
| 1-4   | AVAILABLE                                      | 13,513        |
| 5-7   | Orangetheory Fitness                           | 3,600         |
| 8-10  | Venizian Nails and Spa                         | 4,000         |
| 11-12 | NY Fashions                                    | 2,768         |
| 13-14 | Burlington Shoes                               | 3,972         |
| 15-17 | City Gear                                      | 4,400         |
| 18    | Edible Arrangements                            | 1,600         |
| 19    | Simply Beauty Threading Spa                    | 1,20          |
| 20    | Fantastic Sams                                 | 1,20          |
| 21-23 | Elizabeth's Pizza                              | 4,00          |
| 24    | Boot Barn                                      | 10,400        |
| 25    | JOANN                                          | 20,903        |
| 26    | Ross Dress For Less                            | 30,18         |
| A-F   | Harbor Freight Tools                           | 23,688        |
| G-K   | Castle Uniforms                                | 10,160        |
| L     | Code Ninjas                                    | 2,000         |
| Μ     | Queen Bee                                      | 1,64          |
| N-P   | Gangnam Korean BBQ & HotPot                    | 8,70          |
| Q-S   | Navy Federal Credit Union                      | 4,800         |
| T-U   | Philip Michael Fashion For Men                 | 4,920         |
| V-X   | Bad Daddy's Burger                             | 4,757         |
| Y     | Baskin-Robbins                                 | 1,260         |
| Kiosk | BB&T                                           | 0             |
|       | OUTPARCELS:                                    |               |
|       | Golden Corral                                  |               |
|       | +/- 5,020 SQ. FT. AVAILABLE                    |               |
|       | +/- 5,000 SQ. FT (can be subdivided) AVAILABLE |               |
|       | +/- 7,500 SQ. FT A Discount Tire Store         |               |
|       | +/- 45,000 SQ. FT AVAILABLE                    |               |