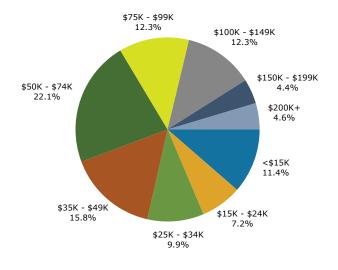

### LOCATION HIGHLIGHTS

- Excellent visibility from Skibo Rd.
- Well positioned directly across from Cross Creek Mall
- Close proximity to Fort Liberty Military Base
- 2024 estimated population within 5 miles- 149,659\*
- 2024 estimated average household income within 5 miles- \$75,527\*
- \* Demographics obtained from Esri