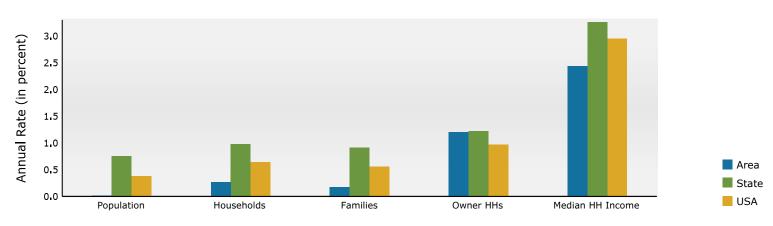

### LOCATION HIGHLIGHTS

- Excellent visibility from Skibo Rd.
- Well positioned directly across from Cross Creek Mall
- Close proximity to Fort Liberty Military Base
- 2024 estimated population within 5 miles- 149,659\*
- 2024 estimated average household income within 5 miles- \$75,527\*
- \* Demographics obtained from Esri