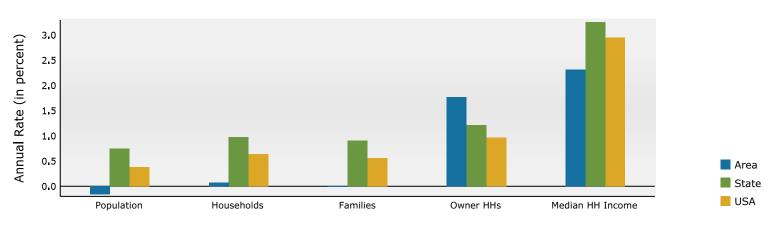

### LOCATION HIGHLIGHTS

- Excellent visibility from Skibo Rd.
- Well positioned directly across from Cross Creek Mall
- Close proximity to Fort Liberty Military Base
- 2024 estimated population within 5 miles- 149,659\*
- 2024 estimated average household income within 5 miles- \$75,527\*
- \* Demographics obtained from Esri