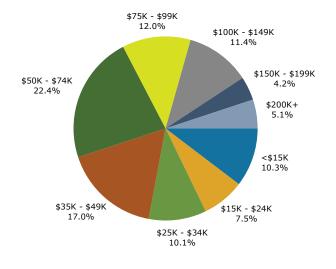

### LOCATION HIGHLIGHTS

- Excellent visibility from Skibo Rd.
- Well positioned directly across from Cross Creek Mall
- Close proximity to Fort Liberty Military Base
- 2024 estimated population within 5 miles- 149,659\*
- 2024 estimated average household income within 5 miles- \$75,527\*
- \* Demographics obtained from Esri