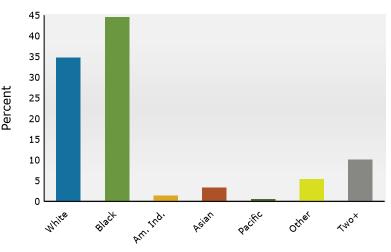

### LOCATION HIGHLIGHTS

- Excellent visibility from Skibo Rd.
- Well positioned directly across from Cross Creek Mall
- Close proximity to Fort Liberty Military Base
- 2024 estimated population within 5 miles- 149,659\*
- 2024 estimated average household income within 5 miles- \$75,527\*
- \* Demographics obtained from Esri