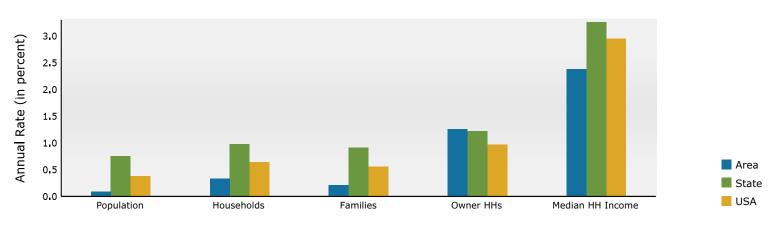

### LOCATION HIGHLIGHTS

- Excellent visibility from Skibo Rd.
- Well positioned directly across from Cross Creek Mall
- Close proximity to Fort Liberty Military Base
- 2024 estimated population within 5 miles- 149,659\*
- 2024 estimated average household income within 5 miles- \$75,527\*
- \* Demographics obtained from Esri