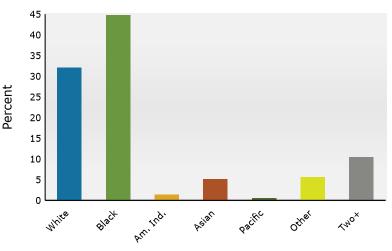

### LOCATION HIGHLIGHTS

- Excellent visibility from Skibo Rd.
- Well positioned directly across from Cross Creek Mall
- Close proximity to Fort Liberty Military Base
- 2024 estimated population within 5 miles- 149,659\*
- 2024 estimated average household income within 5 miles- \$75,527\*
- \* Demographics obtained from Esri