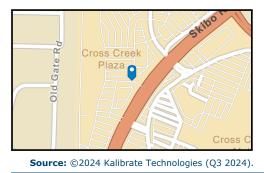

# Traffic Count Map - Close Up

1800-1838 Skibo Rd, Fayetteville, North Carolina, 28303 Rings: 1, 3, 5 mile radii

#### Prepared by Esri

Latitude: 35.07407 Longitude: -78.96451

Average Daily Traffic Volume Up to 6,000 vehicles per day 6,001 - 15,000 15,001 - 30,000 30,001 - 50,000 50,001 - 100,000 More than 100,000 per day