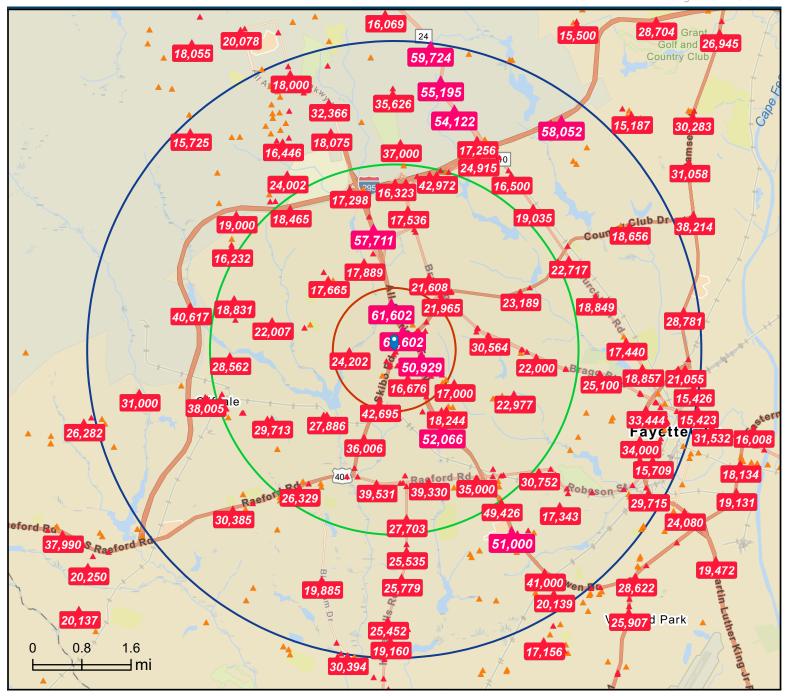

# Traffic Count Map

1800-1838 Skibo Rd, Fayetteville, North Carolina, 28303 Rings: 1, 3, 5 mile radii Prepared by Esri

Latitude: 35.07407 Longitude: -78.96451

Average Daily Traffic Volume Up to 6,000 vehicles per day 6,001 - 15,000 15,001 - 30,000 30,001 - 50,000 50,001 - 100,000 More than 100,000 per day