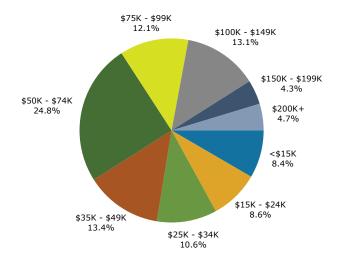

### LOCATION HIGHLIGHTS

- Excellent visibility from Skibo Rd.
- Well positioned directly across from Cross Creek Mall
- Close proximity to Fort Liberty Military Base
- 2024 estimated population within 5 miles- 149,659\*
- 2024 estimated average household income within 5 miles- \$75,527\*
- \* Demographics obtained from Esri